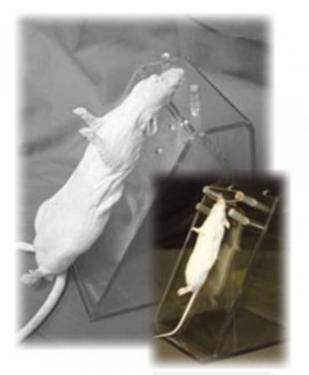

## **BioLite Stand**

The perfect stage for intubating mice and rats of all sizes

Product codes: Reference: RIS-200

## **Product description:**

The stand is constructed from a single piece of polycarbonate plastic with a seamless design for intubating rats of all sizes.

The top of the stand provides a hand rest for stabilization during intubation that is designed to support significant weight.

The compact seamless design and its construction from durable polycarbonate make this stand easy to clean and will not crack with the use of harsh cleaning agents as is common with similar stands constructed from acrylic. This product provides a simple but durable stand that is easy to clean, store, and move to any location.

## Available models

Animal: Rat (RIS-200), Mouse (RIS-100)