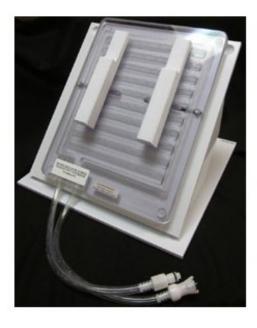

# **Product description:**

Turn your workstand into a "The Heated Rodent WorkStand" with the new Heated Hard Pad kit. This Pad is designed to easily adapt to the Rodent Workstand. Its design will give you the ability to utilize the heated surface while in use on the work stand. The unit installs quite easily and can be ready for use in minutes with your existing or new Rodent WorkStand and circulating pump. The unit is also designed so it can be used as a stand-alone Heated Hard Pad. This product is a great versatile addition. (workstand not included)