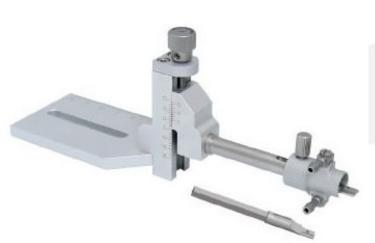

# **Product description:**

This adaptor holds stably the rodent head by mask and incisor bar. The connection between the head and the plate allows a vertical adjustment adapted to the size of the animal.

The mask outlet can be connected with the gas evacuation apparatus to evacuate the waste gas and protect the safety of the operators and the environment.

#### 3 different versions exist:

- a mask for mice adjustable in height and rotatable by 70 ° vertically and horizontally
- a mask for rats adjustable only in height
- a mask for rats adjustable in height and rotatable by 70 ° vertically and horizontally