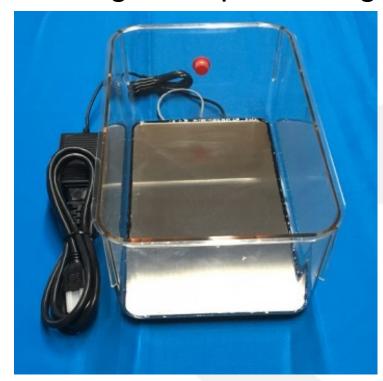

# Single temp warming / induction chamber

Continuous warmth for a full recovery

## **Product description:**

Those warming chambers are ideal in pre- or post-surgery to provide continuous warmth to animals being anesthetized before surgery or recovering from surgery