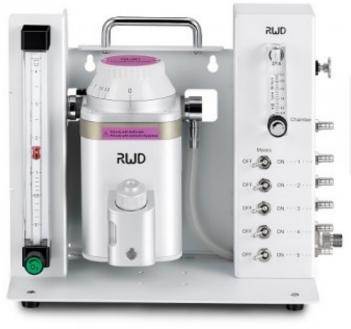

## Multi-output anesthesia machine

For simultaneous anesthesia (isoflurane or sevoflurane): 1 to 5 rodents

Product codes: Reference: R550

## **Product description:**

Complete system with vaporizer, regular assembly, inlet/outlet end caps and tube accessory kit.

You can use this versatile system on 1 to 5 small animals among which **rats**, **mice**, hamsters, guinea pigs, rabbits, cats and other within 7kg. Gas flow of induction chamber can be adjusted independently, ranging from 0 to 2.5L/min. Every mask channel can be controlled independently.

## **Product features:**

Weight: Less than 7.5kg Dimensions: 326mm (L) × 180mm (W) × 284mm (H) Temperature distribution: 10-35°C Animal: 1 to 5 rats, mice, hamsters, guinea pigs, rabbits, cats and other animals within 7kg Flow rate: 0.1-4L/min (oxygen flowmeter)