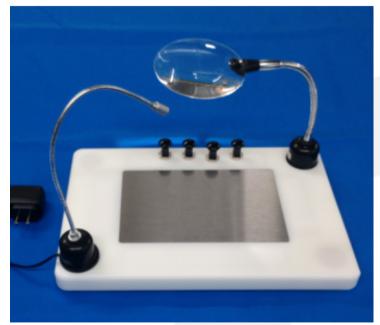

## **Product description:**

Grace GSM2 Surgery Board with LED, Magnifier, & Magnetic Base System

Non-skid feet for added stability.

Boards are made of 2,5cm thick high density polyethylene (HDPE) with **excellent chemical resistance, easy-to-clean**, solid work surface. Size: 30cm (L) x 24cm (W)

Includes :

- 1x Magnetic Stainless Steel Warming Plate (17x10cm),
- 1 Space Gel Heating Pad,
- & Suction cup limb restraints
- **Two Flexible LED lights** provides direct illumination with no shadows and no heat. Flex arm, non-obstructive rimless

• **Magnifying glass** (main lens: 2.3X, inset lens: 4.0X). Allows continuous eye contact with object when moving into magnification area.

Includes Magnetic Base System that incorporates corner magnets for holding metal accessories and recessed steel bars for use with magnetic accessories.