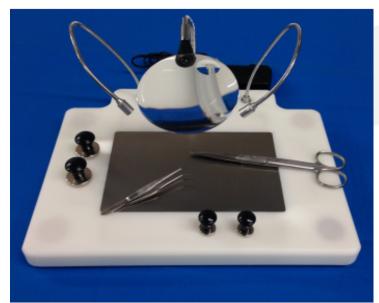

## **Product description:**

Grace GSM2 Surgery Board with LED, Magnifier, & Magnetic Base System

Non-skid feet for added stability.

Boards are made of 2,5cm thick high density polyethylene (HDPE) with **excellent chemical resistance, easy-to-clean**, solid work surface. Size: 30cm (L) x 24cm (W)

Includes :

- 1x Magnetic Stainless Steel Warming Plate (17x10cm),
- 1 Space Gel Heating Pad,
- & Suction cup limb restraints

- **Two Flexible LED lights** provides direct illumination with no shadows and no heat. Flex arm, non-obstructive rimless
- **Magnifying glass** (main lens: 2.3X, inset lens: 4.0X). Allows continuous eye contact with object when moving into magnification area.

Includes Magnetic Base System that incorporates corner magnets for holding metal accessories and recessed steel bars for use with magnetic accessories.

Universal input power supply (100 – 240 VAC, 50-60 Hz). US-plug typpe, supplied with EU-adapter