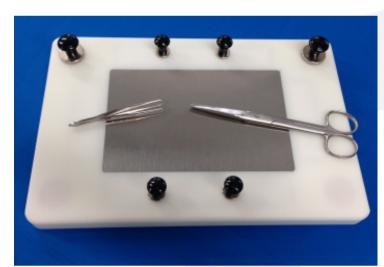

## **Product description:**

Grace GSM1 Surgery Board with Magnetic Base System Non-skid feet for added stability.

Boards are made of 2,5cm thick high density polyethylene (HDPE) with **excellent chemical resistance**, **easy-to-clean**, solid work surface.

### Includes:

- 1x Magnetic Stainless Steel Warming Plate (17x10cm),
- 1 Space Gel Heating Pad,
- · & Suction cup limb restraints

Includes Magnetic Base System that incorporates corner magnets for holding metal accessories and recessed steel bars for use with magnetic accessories.