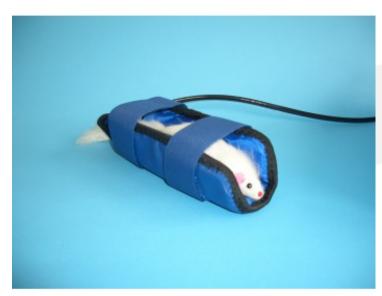

### **Product description:**

This blanket uses far **infrared radiation** to penetrate deep into the body.

DUal use: Lays flat or wraps around the animal body

**Reference Animal Dimensions (cm)** WB-1 Mice and small rats 20 x 15 WB-2 Large rats and bigger animals

## **Available models**

Animal: Mouse (WB-1), Rat (WB-2)