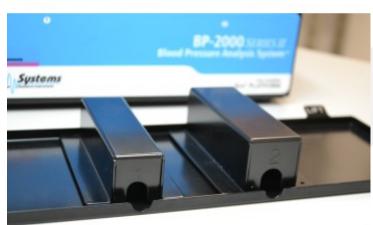

## **Product description:**

Restrainer for mice, for BP-2000

Feature a magnet base to keep the mouse at the correct place on the tray (tray not included)

Black color and holes at the front side keep the animal quiet for the duration of the blood pressure test.

Easy to clean and urine-resistant

## **Product features:**

Material: anodized metal

Colors: black