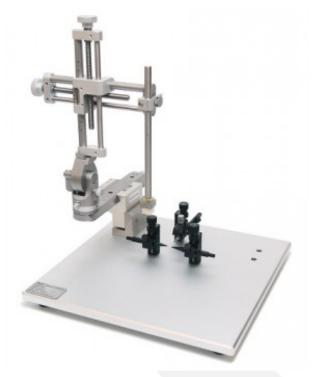

## Compact stereotaxic frame for mice

Small dimensions - wide working area

Product codes: Reference: BLAB-ST-8507

## **Product description:**

This stereotaxic instrument is designed to use adapter block to replace the traditional U-frame assembly, and it holds the mouse or neonatal rat firmly and accurately. Ear bars are made of polyoxymethylene resin and can be fixed using 4 different points with 1mm resolution for scales. 2 reversible mouse ear bars, with atraumatic tips, are sold with this product: 18° and 45°.

This compact instrument provides easy access to the animal and offers an open working area for extra surgical instruments.

## **Product features:**

Dimensions: 255x255 mm