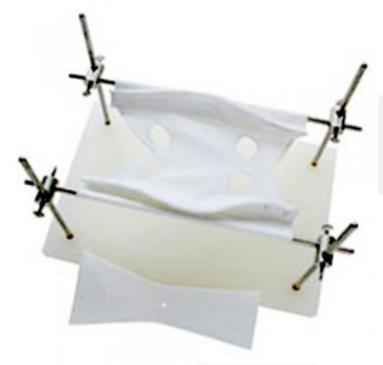

# **Product description:**

Slings can be used to securely restrain rodents during many procedures. Choice of restraint in many sizes and range of adjustment make rodent sling a valuable asset to any laboratory setting.

## Available models

Description: Rodent Sling - frame and cover (RSL-FS1), Rodent Sling Cover Only (RSL-FC01), Rat Sling Suit Small, 150-200g (RSL-FC1), Rat Sling Suit Medium, 250-350g (RSL-FC2), Rat Sling Suit Large, 350-500g (RSL-FC3), Rat Sling Suit X-Large, 500g+ (RSL-FC4), Mouse Sling Suit (RSL-C00), Mouse Sling Suit Large, 30g+ (RSL-C03)