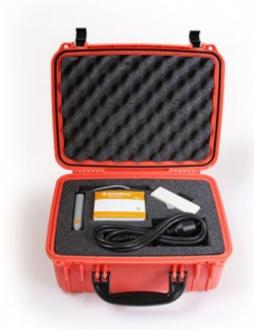

## **Product description:**

Hard carrying case designed to securely hold the GentleSharp System and materials.

Tough but light polyethylene case helps protect your GentleSharp from incidental shock, chemicals, corrosion, water and dust.

Snug custom polyethylene foam securely holds: The GentleSharp System, Power Cord, Power Supply, and your accessories.

Convenient 135 degree opening and fold-down handle ensures stable placement and storage. 13.5? x 10? x 5.5? outside dimensions.