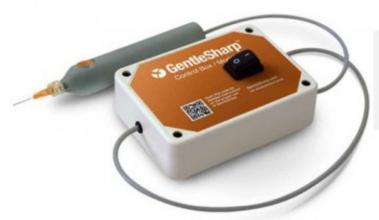

## **Product description:**

GentleSharp is designed for venipuncture and arterial puncture of superficial blood vessels, with collection of blood via a capillary tube, dried blood spot card, or other disposable.

Handpiece allows for attachment of all **Luer Slip and Luer Lock needles** commonly used in blood sampling.

- Easy clean exterior and ergonomic handgrip ensure ease of use.
- RoHS compliant.
- Powered via electrical outlet (240V AC).
- Manufactured in ISO 13485 certified (cGMP compliant facility)

## **Available models**

Cable: 61cm (2") (GS-101-2), 122 cm (4") (GS-101-4)