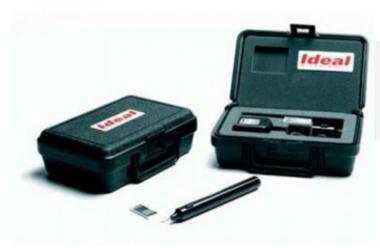

# **Product description:**

Designed for research applications that require surgical burrs and trephines. The drill is constructed of light-weight aluminum alloy for balance and control and is powered by a rechargeable 6-volt nickel cadmium battery. Under normal operating conditions the unit will function for 8 hours between charges.

#### **Product features:**

Power supply: 6-Volts DC Length: 17.5 cm (Without Burr)

Diameter: 1.9 mm Speed: 12,000 rpm