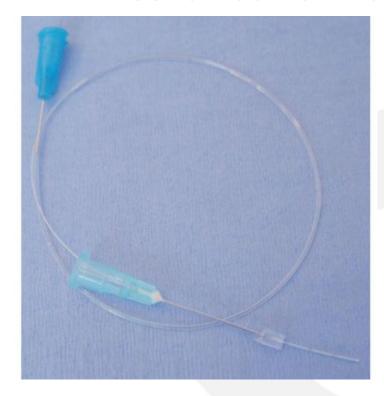

## Available models

Size: 10cm of 28ga (0.36x0.18mm) connected to 17.8 cm of (0.84x0.36mm) with stylette and 23ga thin wall needle (MTV-1), 10cm of 28ga (0.36x0.18mm) connected to 50.8cm of (0.84x0.36mm) and 23ga thin wall needle, no stylette (MTV-2), 10cm of 28ga (0.36x0.18mm) connected to 50.8cm of (0.84x0.36mm) with stylette and 23ga thin wall needle (MTV-2S), 10cm of 28ga (0.36x0.18mm) connected to 80cm of (0.84x0.36mm) and 23ga thin wall needle, no stylette (MTV-3)