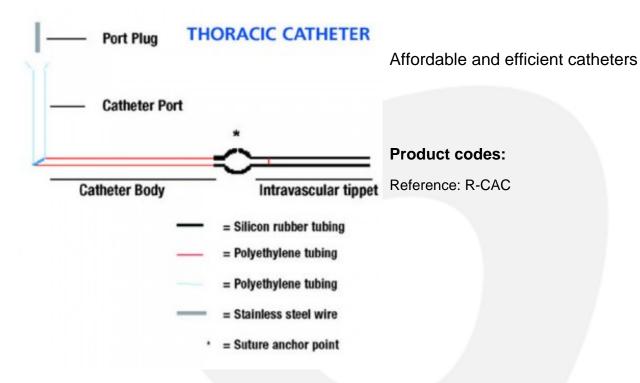

## **Product description:**

Vascular Catheters have stood the test of time because they are affordable and they work! These catheters, modified from the original design of Tinsley (1983), are fabricated with medical grade polyethylene (PE) tubing and silicone rubber tubing (RenaSil<sup>™</sup>).

Sealed with a stainless steel plug, when filled with a viscous catheter lock solution they maintain a very high rate of patency\* for several weeks.

\*Patency, especially for blood sampling, is highly dependent on the location of the intravascular tip.